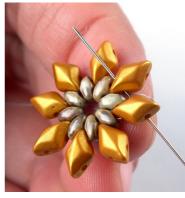

## Optional

8mm cabochons or Swarovski Rivoli (2 pcs)

Difficulty: Beginner/intermediate

1) String eight Miniduos.

6) Make the step-up by passing through the lower hole of the nearest GD bead ...

2) Slide all the beads to the end of the thread and tie a square knot to form a circle. Then pass through the upper hole of the nearest Miniduo.

m and then pass back
through the upper hole
of the same bead.

 Add one Gemduo and pass through the upper hole of the next Miniduo in the row.

8) Add one 11/0, one FP bead and one 11/0, then pass through the upper hole of the next GD bead.