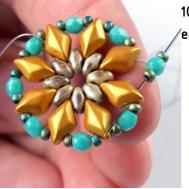

26) ... until you reach the end of the row. Before you finish the row, put the cabochon inside. Keep your tension very tight.

27) Make the step-up by passing through the first 11/0 you added in this row.

## Colorways:

28) Add one 15/0 and pass through the next 11/0 in the row. Pull snug.

29) Repeat step 28, until you reach the end of the row. Optionally you can weave through the last row few more times.