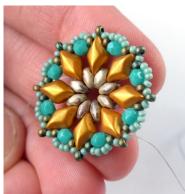

## Colorways:

28) Add one 15/0 and pass through the next 11/0 in the row. Pull snug.

29) Repeat step 28, until you reach the end of the row. Optionally you can weave through the last row few more times.

30) Tie a few half-hitch knots and cut off all the remaining thread. Use jump rings to attach earring components of your choice.

This is how the earrings look from the back side.

Duracoat Opaque Dyed Faded Denim 8mm white howlite cabochons Matubo Gemduo 00030/27000