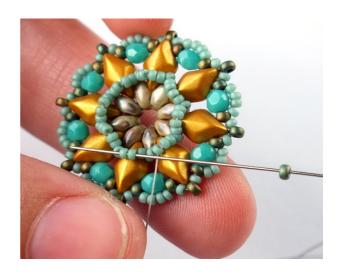

26) ... until you reach the end of the row. Before you finish the row, put the cabochon inside. Keep your tension very tight.

27) Make the step-up by passing through the first 11/0 you added in this row.