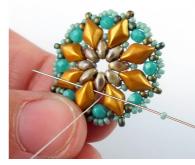

26) ... until you reach the end of the row. Before you finish the row, put the cabochon inside. Keep your tension very tight.

27) Make the step-up by passing through the first 11/0 you added in this row.

## Colorways:

28) Add one 15/0 and pass through the next 11/0 in the row. Pull snug.

29) Repeat step 28, until you reach the end of the row. Optionally you can weave through the last row few more times.