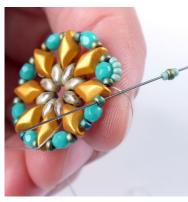

26) ... until you reach the end of the row. Before you finish the row, put the cabochon inside. Keep your tension very tight.

27) Make the step-up by passing through the first 11/0 you added in this row.