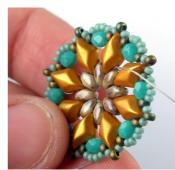

30) Tie a few half-hitch knots and cut off all the remaining thread. Use jump rings to attach earring components of your choice.

This is how the earrings look from the back side.

Duracoat Opaque Dyed Faded Denim 8mm white howlite cabochons Matubo Gemduo 00030/27000