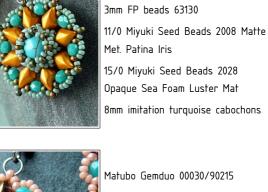

30) Tie a few half-hitch knots and cut off all the remaining thread. Use jump rings to attach earring components of your choice.

This is how the earrings look from the back side.

Duracoat Opaque Dyed Faded Denim 8mm white howlite cabochons Matubo Gemduo 00030/27000

Matubo Miniduo 23980/24202 3mm FP beads 23980/27400 11/0 Miyuki Seed Beads 1884 Violet Gold Luster 15/0 Miyuki Seed Beads 4220 Duracoat Galvanized Eggplant Swarovski Rivoli SS39 Light

Amethyst

Matubo Gemduo 00030/90215 Matubo Miniduo 63130 3mm FP beads 63130 11/0 Miyuki Seed Beads 596 Opaque Salmon Luster 15/0 Miyuki Seed Beads 4461