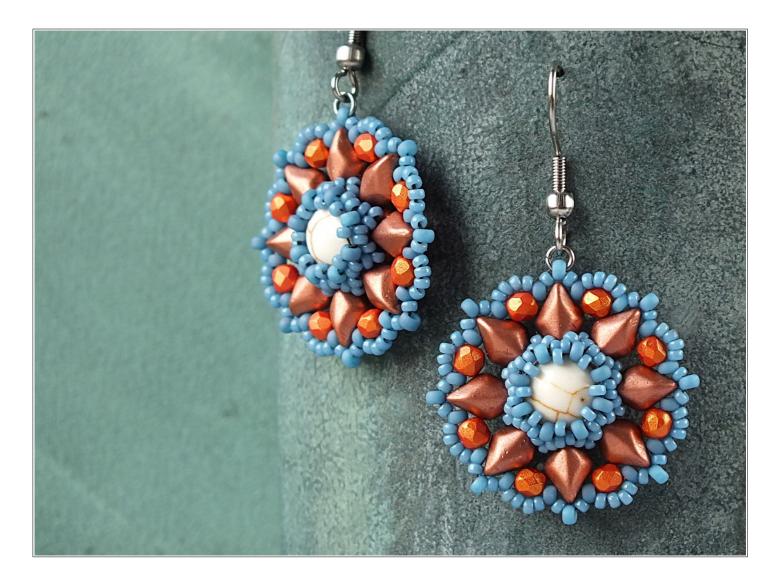

## Primrose earrings

Flower-shaped earrings with Matubo Gemduo beads.

30) Tie a few half-hitch knots and cut off all the remaining thread. Use jump rings to attach earring components of your choice.

This is how the earrings look from the back side.

Duracoat Opaque Dyed Faded Denim 8mm white howlite cabochons Matubo Gemduo 00030/27000

Matubo Miniduo 23980/24202 3mm FP beads 23980/27400 11/0 Miyuki Seed Beads 1884 Violet Gold Luster 15/0 Miyuki Seed Beads 4220 Duracoat Galvanized Eggplant Swarovski Rivoli SS39 Light

Amethyst

Matubo Gemduo 00030/90215 Matubo Miniduo 63130 3mm FP beads 63130 11/0 Miyuki Seed Beads 596 Opaque Salmon Luster 15/0 Miyuki Seed Beads 4461