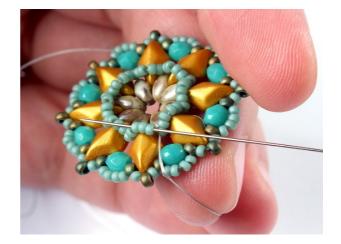

26) ... until you reach the end of the row. Before you finish the row, put the cabochon inside. Keep your tension very tight.

27) Make the step-up by passing through the first 11/0 you added in this row.

## Colorways:

28) Add one 15/0 and pass through the next 11/0 in the row. Pull snug.

29) Repeat step 28, until you reach the end of the row. Optionally you can weave through the last row few more times.