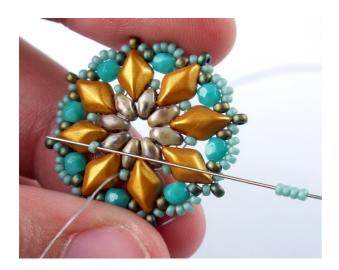

15) ... until you reach the end of the row.

 Repeat step 17, until you reach the end of the row.

19) At the end of the row make the step-up by passing23) Make the step-up by passing through the firstthrough the first 15/0 you added in this row.three 15/0s you added in this row.

20) Add four 15/0s and pass through the next new 15/0 in the row.

21) Repeat step 20 ...

24) Add one 11/0 and pass through the middle two 15/0s from the next group of four.

25) Repeat step 24 ...

 22) ... until you reach the end of the row.