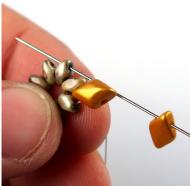

## Optional

8mm cabochons or Swarovski Rivoli (2 pcs)

Difficulty: Beginner/intermediate

1) String eight Miniduos.

6) Make the step-up by passing through the lower hole of the nearest GD bead ...

2) Slide all the beads to the end of the thread and tie a square knot to form a circle. Then pass through the upper hole of the nearest Miniduo.

m and then pass back
through the upper hole
of the same bead.

 Add one Gemduo and pass through the upper hole of the next Miniduo in the row.

8) Add one 11/0, one FP bead and one 11/0, then pass through the upper hole of the next GD bead.