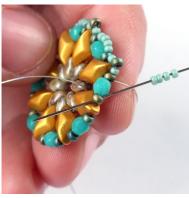

13) Add one 15/0, one 11/0 and one 15/0 and then pass through the next 11/0 in the row.

Weave through beads
get to the lower hole
one of the GD beads.

14) Repeat steps 12 and 13 ...

17) Add one 15/0s and pass through the lower hole of the next GD bead in the row.

15) ... until you reach the end of the row.

 Repeat step 17, until you reach the end of the row.

19) At the end of the row make the step-up by passing23) Make the step-up by passing through the firstthrough the first 15/0 you added in this row.three 15/0s you added in this row.