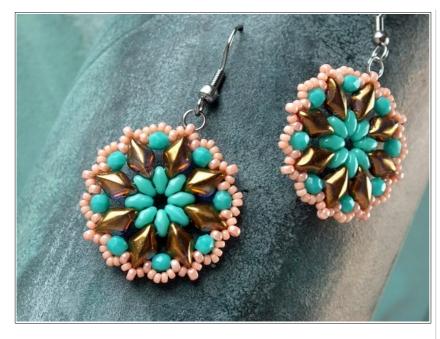

## Primrose earrings

Flower-shaped earrings with Matubo Gemduo beads.

## Colorways:

28) Add one 15/0 and pass through the next 11/0 in the row. Pull snug.

29) Repeat step 28, until you reach the end of the row. Optionally you can weave through the last row few more times.

Duracoat Opaque Tea Rose

Matubo Gemduo 02010/24101 Matubo Miniduo 03000/85455

Matubo Gemduo 00030/01780 Matubo Miniduo 93140/85001 3mm FP beads 02010/24102 11/0 Miyuki Seed Beads 2038 Matte Slate Blue 15/0 Miyuki Seed Beads 4482