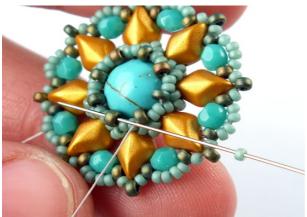

13) Add one 15/0, one 11/0 and one 15/0 and then pass through the next 11/0 in the row.

Weave through beads
get to the lower hole
one of the GD beads.

14) Repeat steps 12 and 13 ...

17) Add one 15/0s and pass through the lower hole of the next GD bead in the row.

15) ... until you reach the end of the row.

 Repeat step 17, until you reach the end of the row.

19) At the end of the row make the step-up by passing23) Make the step-up by passing through the firstthrough the first 15/0 you added in this row.three 15/0s you added in this row.

20) Add four 15/0s and pass through the next new 15/0 in the row.

21) Repeat step 20 ...

24) Add one 11/0 and pass through the middle two 15/0s from the next group of four.

25) Repeat step 24 ...

 22) ... until you reach the end of the row.