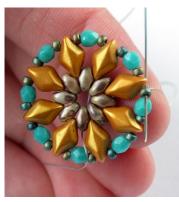

## Primrose earrings

Flower-shaped earrings with Matubo Gemduo beads.

## Optional

8mm cabochons or Swarovski Rivoli (2 pcs)

Difficulty: Beginner/intermediate

1) String eight Miniduos.

6) Make the step-up by passing through the lower hole of the nearest GD bead ...

2) Slide all the beads to the end of the thread and tie a square knot to form a circle. Then pass through the upper hole of the nearest Miniduo.