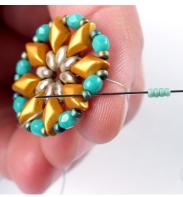

If you wish, you can tie off and cut the ends of the thread, add earring components of your choice and wear these earrings just as they are ...

12) Add four 15/0s, skip the next FP bead and pass through the next 11/0 in the row.

... or you can make a more elaborate version of these earrings by adding a small cabochon or a rivoli in the center of each earring.

You will need two 8-9mm cabochons or 8mm (SS39) rivolis and just a little bit more 11/0 and 15/0 seed beads.