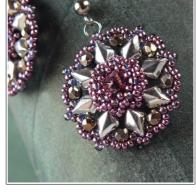

## Primrose earrings

Flower-shaped earrings with Matubo Gemduo beads.

## Colorways:

28) Add one 15/0 and pass through the next 11/0 in the row. Pull snug.

29) Repeat step 28, until you reach the end of the row. Optionally you can weave through the last row few more times.