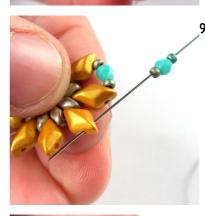

13) Add one 15/0, one 11/0 and one 15/0 and then pass through the next 11/0 in the row.

Weave through beads
get to the lower hole
one of the GD beads.

14) Repeat steps 12 and 13 ...

17) Add one 15/0s and pass through the lower hole of the next GD bead in the row.

15) ... until you reach the end of the row.

 Repeat step 17, until you reach the end of the row.

19) At the end of the row make the step-up by passing23) Make the step-up by passing through the firstthrough the first 15/0 you added in this row.three 15/0s you added in this row.

20) Add four 15/0s and pass through the next new 15/0 in the row.

21) Repeat step 20 ...

24) Add one 11/0 and pass through the middle two 15/0s from the next group of four.

25) Repeat step 24 ...

 22) ... until you reach the end of the row.