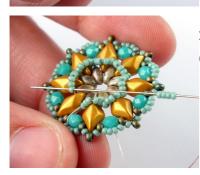

26) ... until you reach the end of the row. Before you finish the row, put the cabochon inside. Keep your tension very tight.

27) Make the step-up by passing through the first 11/0 you added in this row.