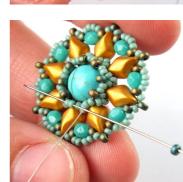

## Colorways:

28) Add one 15/0 and pass through the next 11/0 in the row. Pull snug.

29) Repeat step 28, until you reach the end of the row. Optionally you can weave through the last row few more times.