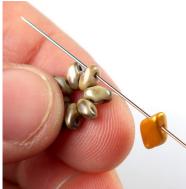

If you wish, you can tie off and cut the ends of the thread, add earring components of your choice and wear these earrings just as they are ...

12) Add four 15/0s, skip the next FP bead and pass through the next 11/0 in the row.

... or you can make a more elaborate version of these earrings by adding a small cabochon or a rivoli in the center of each earring.

You will need two 8-9mm cabochons or 8mm (SS39) rivolis and just a little bit more 11/0 and 15/0 seed beads.