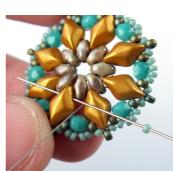

20) Add four 15/0s and pass through the next new 15/0 in the row.

21) Repeat step 20 ...

24) Add one 11/0 and pass through the middle two 15/0s from the next group of four.

25) Repeat step 24 ...

 22) ... until you reach the end of the row.

26) ... until you reach the end of the row. Before you finish the row, put the cabochon inside. Keep your tension very tight.

27) Make the step-up by passing through the first 11/0 you added in this row.