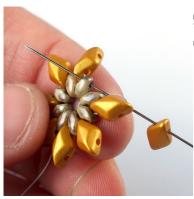

4) Repeat step 3 ...

9) Repeat step 8 ...

5) ... until you reach the end of the row.

10) ... until you reach the ⁄end of the row.

11) At the end of the row make the step-up by passing through the first11/0 in the row.

If you wish, you can tie off and cut the ends of the thread, add earring components of your choice and wear these earrings just as they are ...

12) Add four 15/0s, skip the next FP bead and pass through the next 11/0 in the row.

... or you can make a more elaborate version of these earrings by adding a small cabochon or a rivoli in the center of each earring.

You will need two 8-9mm cabochons or 8mm (SS39) rivolis and just a little bit more 11/0 and 15/0 seed beads.