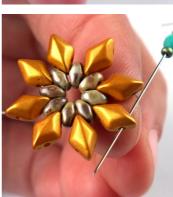

13) Add one 15/0, one 11/0 and one 15/0 and then pass through the next 11/0 in the row.

Weave through beads
get to the lower hole
one of the GD beads.

14) Repeat steps 12 and 13 ...

17) Add one 15/0s and pass through the lower hole of the next GD bead in the row.

15) ... until you reach the end of the row.

 Repeat step 17, until you reach the end of the row.

19) At the end of the row make the step-up by passing23) Make the step-up by passing through the firstthrough the first 15/0 you added in this row.three 15/0s you added in this row.