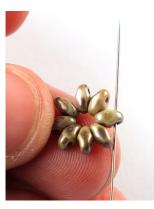

## Optional

8mm cabochons or Swarovski Rivoli (2 pcs)

Difficulty: Beginner/intermediate

1) String eight Miniduos.

6) Make the step-up by passing through the lower hole of the nearest GD bead ...

2) Slide all the beads to the end of the thread and tie a square knot to form a circle. Then pass through the upper hole of the nearest Miniduo.