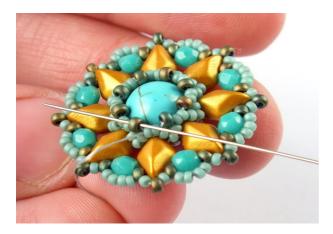

## Optional

8mm cabochons or Swarovski Rivoli (2 pcs)

Difficulty: Beginner/intermediate

1) String eight Miniduos.

6) Make the step-up by passing through the lower hole of the nearest GD bead ...

2) Slide all the beads to the end of the thread and tie a square knot to form a circle. Then pass through the upper hole of the nearest Miniduo.

m and then pass back
through the upper hole
of the same bead.

 Add one Gemduo and pass through the upper hole of the next Miniduo in the row.

8) Add one 11/0, one FP bead and one 11/0, then pass through the upper hole of the next GD bead.

4) Repeat step 3 ...

9) Repeat step 8 ...

5) ... until you reach the end of the row.

10) ... until you reach the ⁄end of the row.

11) At the end of the row make the step-up by passing through the first11/0 in the row.