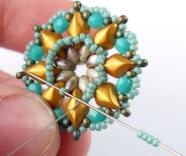

20) Add four 15/0s and pass through the next new 15/0 in the row.

21) Repeat step 20 ...

24) Add one 11/0 and pass through the middle two 15/0s from the next group of four.

25) Repeat step 24 ...

 22) ... until you reach the end of the row.

26) ... until you reach the end of the row. Before you finish the row, put the cabochon inside. Keep your tension very tight.

27) Make the step-up by passing through the first 11/0 you added in this row.