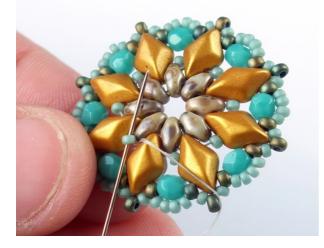

13) Add one 15/0, one 11/0 and one 15/0 and then pass through the next 11/0 in the row.

Weave through beads
get to the lower hole
one of the GD beads.

14) Repeat steps 12 and 13 ...

17) Add one 15/0s and pass through the lower hole of the next GD bead in the row.

15) ... until you reach the end of the row.

 Repeat step 17, until you reach the end of the row.

19) At the end of the row make the step-up by passing23) Make the step-up by passing through the firstthrough the first 15/0 you added in this row.three 15/0s you added in this row.