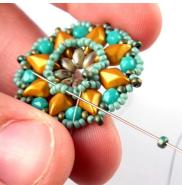

26) ... until you reach the end of the row. Before you finish the row, put the cabochon inside. Keep your tension very tight.

27) Make the step-up by passing through the first 11/0 you added in this row.