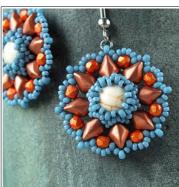

## Primrose earrings

Flower-shaped earrings with Matubo Gemduo beads.

... or you can make a more elaborate version of these earrings by adding a small cabochon or a rivoli in the center of each earring.

You will need two 8-9mm cabochons or 8mm (SS39) rivolis and just a little bit more 11/0 and 15/0 seed beads.

30) Tie a few half-hitch knots and cut off all the remaining thread. Use jump rings to attach earring components of your choice.

This is how the earrings look from the back side.

Duracoat Opaque Dyed Faded Denim 8mm white howlite cabochons Matubo Gemduo 00030/27000