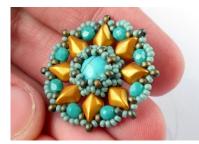

26) ... until you reach the end of the row. Before you finish the row, put the cabochon inside. Keep your tension very tight.

27) Make the step-up by passing through the first 11/0 you added in this row.

## Colorways:

28) Add one 15/0 and pass through the next 11/0 in the row. Pull snug.

29) Repeat step 28, until you reach the end of the row. Optionally you can weave through the last row few more times.

30) Tie a few half-hitch knots and cut off all the remaining thread. Use jump rings to attach earring components of your choice.

This is how the earrings look from the back side.

Duracoat Opaque Dyed Faded Denim 8mm white howlite cabochons Matubo Gemduo 00030/27000