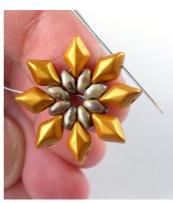

m and then pass back
through the upper hole
of the same bead.

 Add one Gemduo and pass through the upper hole of the next Miniduo in the row.

8) Add one 11/0, one FP bead and one 11/0, then pass through the upper hole of the next GD bead.

4) Repeat step 3 ...

9) Repeat step 8 ...

5) ... until you reach the end of the row.

10) ... until you reach the ⁄end of the row.

11) At the end of the row make the step-up by passing through the first11/0 in the row.