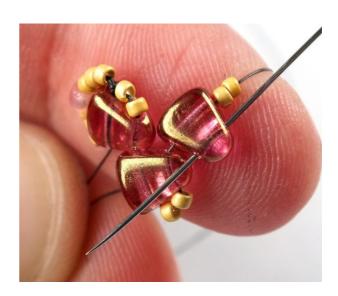

4) Add two 15/0s and pass back through the "narrow" end of the same NIB-BIT bead.

5) Add one NIB-BIT bead (through the wide end) and two 15/0s.

8) Keep adding new beads ...

 until you reach the desired length of the bracelet.

2) Tie a square knot. This is what you should get.

3) Pass through the "wide" end of the NIB-BIT bead.

7) And again ... add one NIB-BIT bead (through the wide end) and two 15/0s, slide them down and then pass back through the "narrow" end of the new NIB-BIT bead.