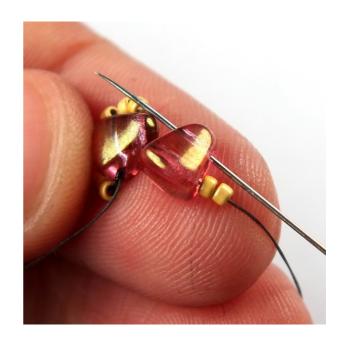

Beading needle and thread (Fireline)

Difficulty: For beginners

1) String three 15/0s, one 8/0, three 15/0s and one NIB-BIT

6) Slide all the new beads as close to the previous bead as possible. Then pass back through the "narrow" end of the new NIB-BIT bead. (through the wide end). Keep your tension as tight as possible.

2) Tie a square knot. This is what you should get.

3) Pass through the "wide" end of the NIB-BIT bead.

7) And again ... add one NIB-BIT bead (through the wide end) and two 15/0s, slide them down and then pass back through the "narrow" end of the new NIB-BIT bead.