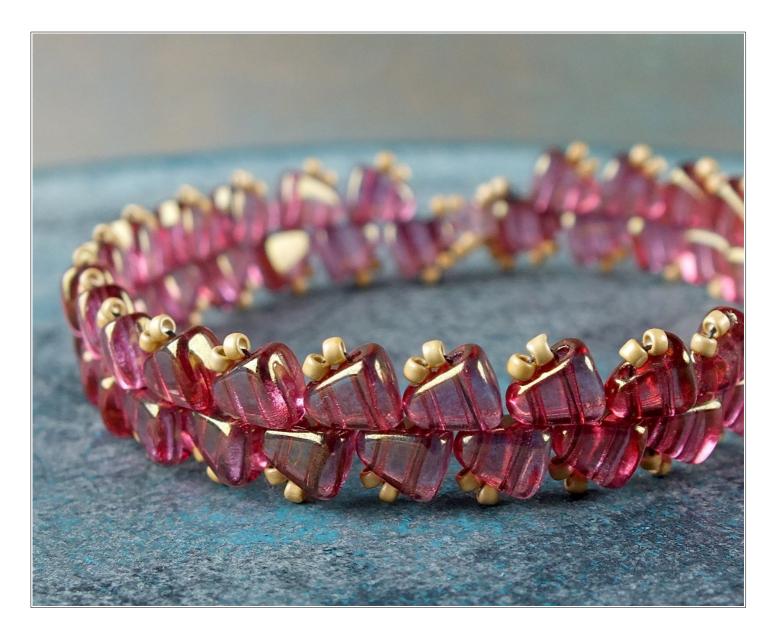

## Stairway Bracelet

Simple and surprisingly fast-to-make bracelet, using the new Matubo NIB-BIT beads.

Material (for one bracelet):

Matubo NIB-BIT (approx. 40 - 60 pcs) Matubo 8/0 (2 pcs) 15/0 Japanese seed beads (approx. 1 gram) Jump rings Clasp

Red bracelet:
NIB-BIT 00030/14495
TOHO 15/0 Permanent Finish Matte Galvanized Starlight TR-15-557F
Matubo 8/0 71010

White bracelet:
NIB-BIT 02010
Miyuki Round 15/0 55050 White Opaque Gold Luster
Matubo 8/0 03000