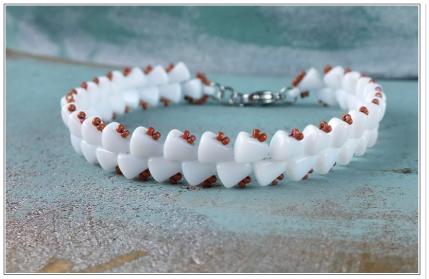

Red bracelet:
NIB-BIT 00030/14495
TOHO 15/0 Permanent Finish Matte Galvanized Starlight TR-15-557F
Matubo 8/0 71010

White bracelet:
NIB-BIT 02010
Miyuki Round 15/0 55050 White Opaque Gold Luster
Matubo 8/0 03000