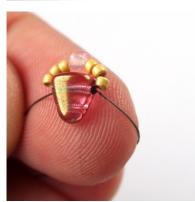

2) Tie a square knot. This is what you should get.

3) Pass through the "wide" end of the NIB-BIT bead.

7) And again ... add one NIB-BIT bead (through the wide end) and two 15/0s, slide them down and then pass back through the "narrow" end of the new NIB-BIT bead.

4) Add two 15/0s and pass back through the "narrow" end of the same NIB-BIT bead.

5) Add one NIB-BIT bead (through the wide end) and two 15/0s.

8) Keep adding new beads ...

 until you reach the desired length of the bracelet.