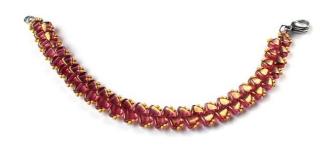

## Stairway Bracelet

Simple and surprisingly fast-to-make bracelet, using the new Matubo NIB-BIT beads.

Material (for one bracelet):

Matubo NIB-BIT (approx. 40 - 60 pcs) Matubo 8/0 (2 pcs) 15/0 Japanese seed beads (approx. 1 gram) Jump rings Clasp

Red bracelet:
NIB-BIT 00030/14495
TOHO 15/0 Permanent Finish Matte Galvanized Starlight TR-15-557F
Matubo 8/0 71010

White bracelet:
NIB-BIT 02010
Miyuki Round 15/0 55050 White Opaque Gold Luster
Matubo 8/0 03000