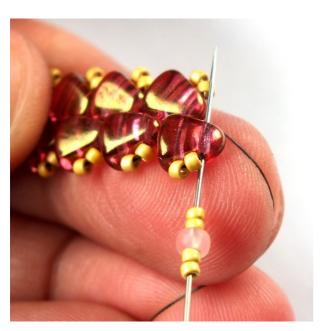

4) Add two 15/0s and pass back through the "narrow" end of the same NIB-BIT bead.

5) Add one NIB-BIT bead (through the wide end) and two 15/0s.

8) Keep adding new beads ...

 until you reach the desired length of the bracelet.

12) Use jump rings to attach a clasp to the 8/0 beads on both ends of the bracelet.

10) The thread should exit from the "narrow" end of the bead. Add two 15/0s, one 8/0 and two 15/0s and pass through the narrow end of the same bead again.