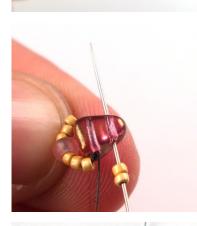

2) Tie a square knot. This is what you should get.

3) Pass through the "wide" end of the NIB-BIT bead.

7) And again ... add one NIB-BIT bead (through the wide end) and two 15/0s, slide them down and then pass back through the "narrow" end of the new NIB-BIT bead.

4) Add two 15/0s and pass back through the "narrow" end of the same NIB-BIT bead.

5) Add one NIB-BIT bead (through the wide end) and two 15/0s.

8) Keep adding new beads ...

 until you reach the desired length of the bracelet.