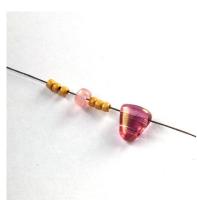

Beading needle and thread (Fireline)

Difficulty: For beginners

1) String three 15/0s, one 8/0, three 15/0s and one NIB-BIT

6) Slide all the new beads as close to the previous bead as possible. Then pass back through the "narrow" end of the new NIB-BIT bead. (through the wide end). Keep your tension as tight as possible.

2) Tie a square knot. This is what you should get.

3) Pass through the "wide" end of the NIB-BIT bead.

7) And again ... add one NIB-BIT bead (through the wide end) and two 15/0s, slide them down and then pass back through the "narrow" end of the new NIB-BIT bead.

4) Add two 15/0s and pass back through the "narrow" end of the same NIB-BIT bead.

5) Add one NIB-BIT bead (through the wide end) and two 15/0s.

8) Keep adding new beads ...

 until you reach the desired length of the bracelet.