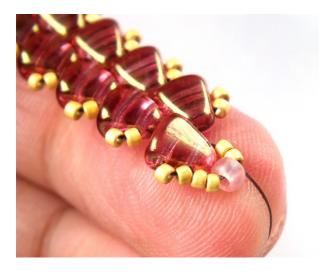

4) Add two 15/0s and pass back through the "narrow" end of the same NIB-BIT bead.

5) Add one NIB-BIT bead (through the wide end) and two 15/0s.

8) Keep adding new beads ...

 until you reach the desired length of the bracelet.

12) Use jump rings to attach a clasp to the 8/0 beads on both ends of the bracelet.

10) The thread should exit from the "narrow" end of the bead. Add two 15/0s, one 8/0 and two 15/0s and pass through the narrow end of the same bead again.