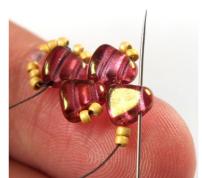

4) Add two 15/0s and pass back through the "narrow" end of the same NIB-BIT bead.

5) Add one NIB-BIT bead (through the wide end) and two 15/0s.

8) Keep adding new beads ...

 until you reach the desired length of the bracelet.