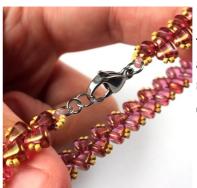

12) Use jump rings to attach a clasp to the 8/0 beads on both ends of the bracelet.

10) The thread should exit from the "narrow" end of the bead. Add two 15/0s, one 8/0 and two 15/0s and pass through the narrow end of the same bead again.

11) Optionally you can weave through the new beads few more times. Then tie a few half-hitch knots and cut off all the remaining thread.

Tip: You may notice that the finished bracelet is very flexible. You can take advantage of it and use this stitch to make a simple and elegant collar necklace.