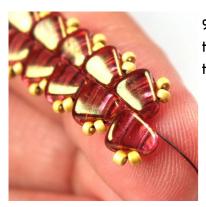

Beading needle and thread (Fireline)

Difficulty: For beginners

1) String three 15/0s, one 8/0, three 15/0s and one NIB-BIT

6) Slide all the new beads as close to the previous bead as possible. Then pass back through the "narrow" end of the new NIB-BIT bead. (through the wide end). Keep your tension as tight as possible.

2) Tie a square knot. This is what you should get.

3) Pass through the "wide" end of the NIB-BIT bead.

7) And again ... add one NIB-BIT bead (through the wide end) and two 15/0s, slide them down and then pass back through the "narrow" end of the new NIB-BIT bead.

4) Add two 15/0s and pass back through the "narrow" end of the same NIB-BIT bead.

5) Add one NIB-BIT bead (through the wide end) and two 15/0s.

8) Keep adding new beads ...

 until you reach the desired length of the bracelet.