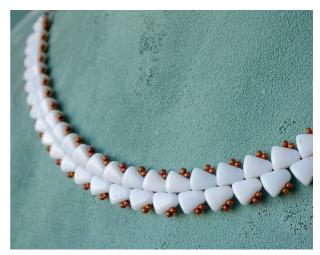

11) Optionally you can weave through the new beads few more times. Then tie a few half-hitch knots and cut off all the remaining thread.

Tip: You may notice that the finished bracelet is very flexible. You can take advantage of it and use this stitch to make a simple and elegant collar necklace.

Red bracelet:
NIB-BIT 00030/14495
TOHO 15/0 Permanent Finish Matte Galvanized Starlight TR-15-557F
Matubo 8/0 71010

White bracelet:
NIB-BIT 02010
Miyuki Round 15/0 55050 White Opaque Gold Luster
Matubo 8/0 03000