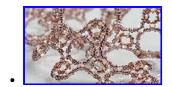

## The necklace in the style of romance

Preciosa Ornela presents the two-hole PRECIOSA Twin<sup>TM</sup> seed bead. PRECIOSA Twin<sup>TM</sup>, a new type of seed bead from the PRECIOSA Traditional Czech Beads brand, offers much more creativity and possibilities for use. Here are the instructions for making necklace and bracelet in the style of romance. The romantic gift in gentle colors appears like fine glass lace.

Thanks to the new two-hole seed beadsPRECIOSA Twin<sup>TM</sup> you will find that you can create a relatively complicated décor using a simple stringing technique. We hope that you have many creative ideas when working with the new PRECIOSA Twin<sup>TM</sup> seed bead, as well as with all the other types of Czech PRECIOSA seed beads :o).