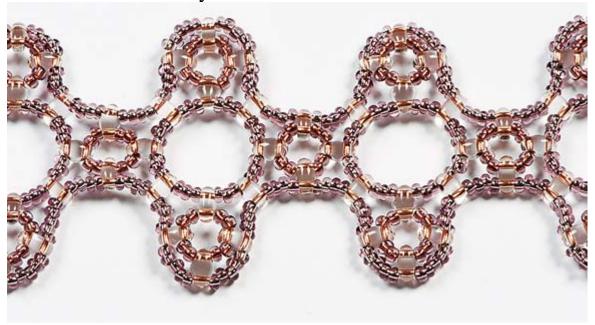

## The necklace in the style of romance

Preciosa Ornela presents the two-hole PRECIOSA Twin<sup>TM</sup> seed bead. PRECIOSA Twin<sup>TM</sup>, a new type of seed bead from the PRECIOSA Traditional Czech Beads brand, offers much more creativity and possibilities for use. Here are the instructions for making necklace and bracelet in the style of romance. The romantic gift in gentle colors appears like fine glass lace.

Thanks to the new two-hole seed beadsPRECIOSA Twin<sup>TM</sup> you will find that you can create a relatively complicated décor using a simple stringing technique. We hope that you have many creative ideas when working with the new PRECIOSA Twin<sup>TM</sup> seed bead, as well as with all the other types of Czech PRECIOSA seed beads :o).